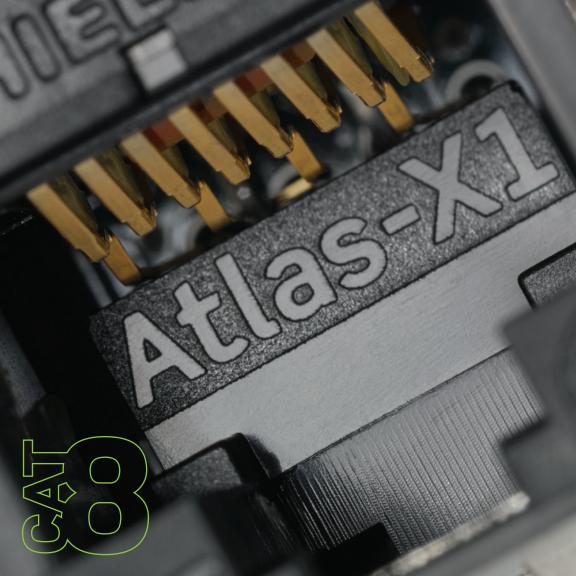

Today's data centers must be forward-looking, ready to handle unprecedented data growth in a rapidly evolving world.

The new Atlas-X1™ Category 8 System is built for advanced data center networks, creating a **flexible and scalable** copper infrastructure that will grow as your business grows.

When designing Atlas-X1, Leviton engineers **considered every detail**, crafting a finely-tuned system that's easy to install.

Using trusted RJ-45 connectivity, the Cat 8 system has the same connector form factor as Atlas-X1 Cat 5e, 6, and 6A — allowing for a seamless migration to 25G and 40G networks.