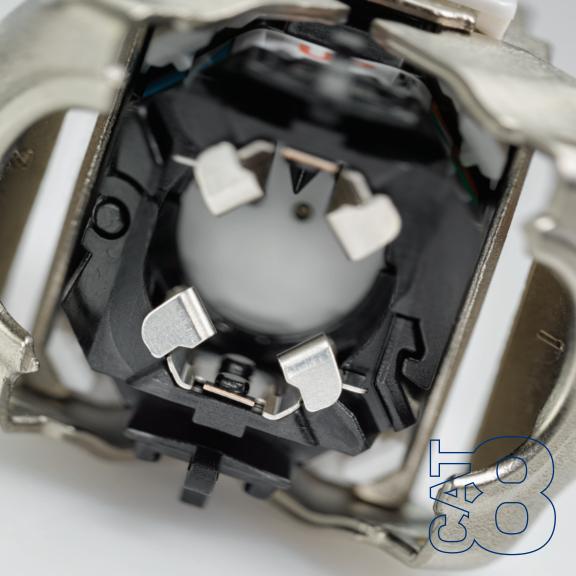

When designing Atlas-X1, Leviton engineers **considered every detail**, crafting a finely-tuned system that's easy to install.

Using trusted RJ-45 connectivity, the Cat 8 system has the same connector form factor as Atlas-X1 Cat 5e, 6, and 6A — allowing for a seamless migration to 25G and 40G networks.

System components have undergone rigorous testing by independent labs and Leviton quality engineers, ensuring **real-world readiness** for the most demanding network conditions.

Discover more at Leviton.com/Cat8