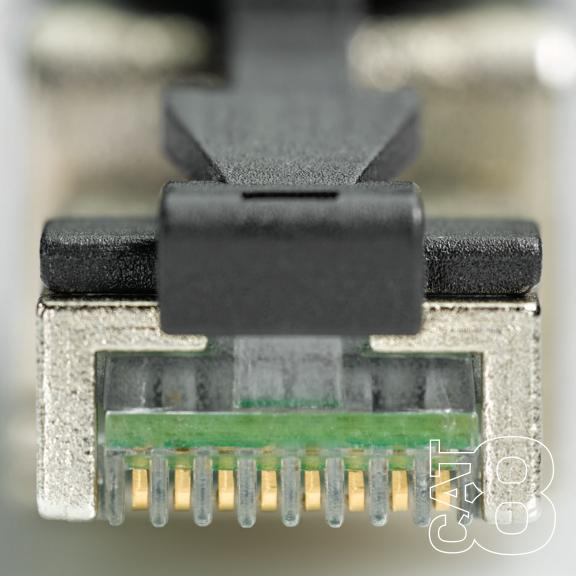

When designing Atlas-X1, Leviton engineers **considered every detail**, crafting a finely-tuned system that's easy to install.

Using trusted RJ-45 connectivity, the Cat 8 system has the same connector form factor as Atlas-X1 Cat 5e, 6, and 6A — allowing for a seamless migration to 25G and 40G networks.

System components have undergone rigorous testing by independent labs and Leviton quality engineers, ensuring **real-world readiness** for the most demanding network conditions.

Discover more at Leviton.com/Cat8