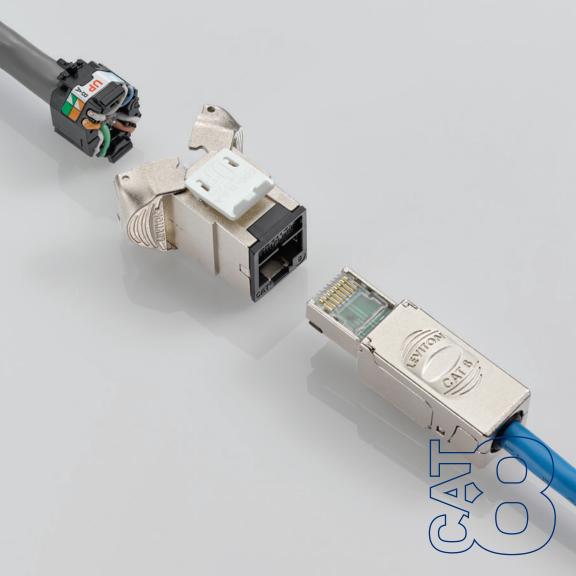

When designing Atlas-X1, Leviton engineers **considered every detail**, crafting a finely-tuned system that's easy to install.

Using trusted RJ-45 connectivity, the Cat 8 system has the same connector form factor as Atlas-X1 Cat 5e, 6, and 6A — allowing for a seamless migration to 25G and 40G networks.