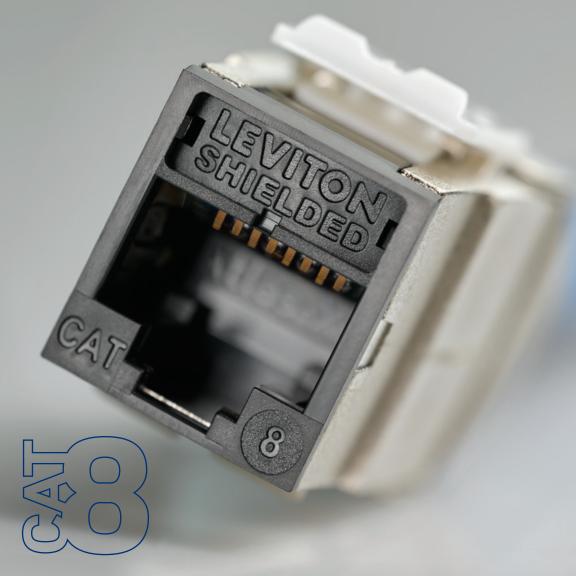

When designing Atlas-X1, Leviton engineers **considered every detail**, crafting a finely-tuned system that's easy to install.

Using trusted RJ-45 connectivity, the Cat 8 system has the same connector form factor as Atlas-X1 Cat 5e, 6, and 6A — allowing for a seamless migration to 25G and 40G networks.